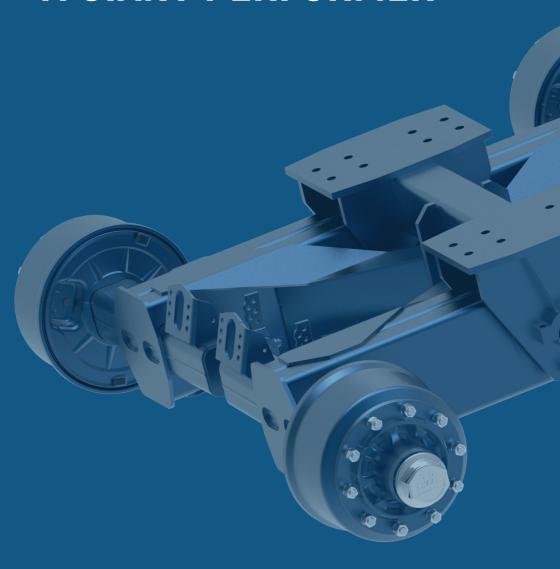

#### THE 30T PENDLE SUSPENSION UNIT FROM BPW AGRAR.

The biggest, the strongest, and ready for anything.

Whether you're battling tough roads or taking on the off road challenge, our heavy duty AGRO Robust has got your back or should we say, your wheels?

This suspension unit means business It's like having a **trusty sidekick** that's always up for the heaviest of heavy lifting. When you choose AGRO Robust, you're choosing the pinnacle of BPW's expertise.