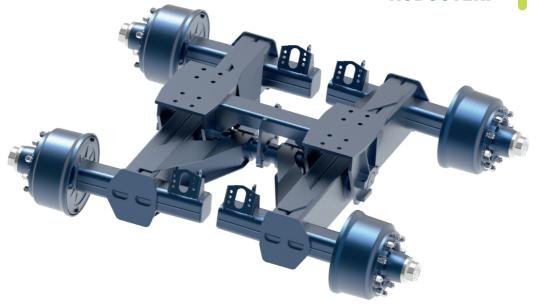

#### THE 30T PENDLE SUSPENSION UNIT FROM BPW AGRAR.

The biggest, the strongest, and ready for anything.

Whether you're battling tough roads or taking on the off road challenge, our heavy duty AGRO Robust has got your back or should we say, your wheels?

This suspension unit means business It's like having a **trusty sidekick** that's always up for the heaviest of heavy lifting. When you choose AGRO Robust, you're choosing the pinnacle of BPW's expertise.